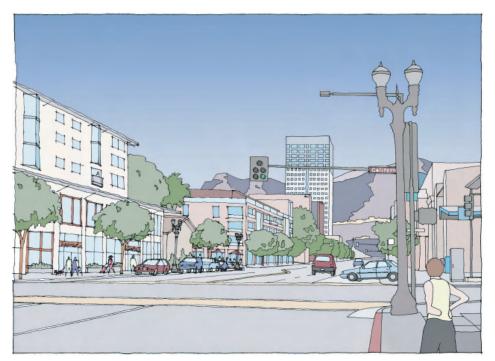

## Alison Kendall assisted the City of Glendale with preparation of the Downtown Specific Plan, coordinating with City staff for the refinement of Plan policies and development standards. Ms. Kendall modeled the impact of various height, development and bulk standards for the Environmental Impact Report on the Plan. She also developed illustrations of potential development such as the multiblock redevelopment scenario above and additional graphics to convey plan concepts and policies. Zimmer Gunsul Frasca and Nelson Nygaard Associates assisted the team in a multiday charrette to develop integrated transportation, land use and urban design concepts to reduce traffic impacts and increase the viability of walking, transit use and bicycling.