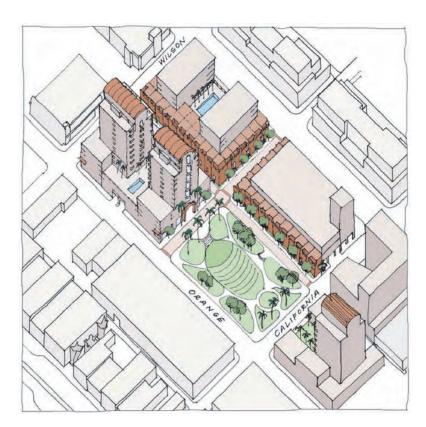

## Alison Kendall assisted the City of Glendale with preparation of the Downtown Specific Plan, coordinating with City staff for the refinement of Plan policies and development standards. Ms. Kendall modeled the impact of various height, development and bulk standards for the Environmental Impact Report on the Plan. She also developed illustrations of potential development such as the multiblock redevelopment scenario above and additional graphics to convey plan concepts and policies. Zimmer Gunsul Frasca and Nelson Nygaard Associates assisted the team in a multiday charrette to develop integrated transportation, land use and urban design concepts to reduce traffic impacts and increase the viability of walking, transit use and bicycling.