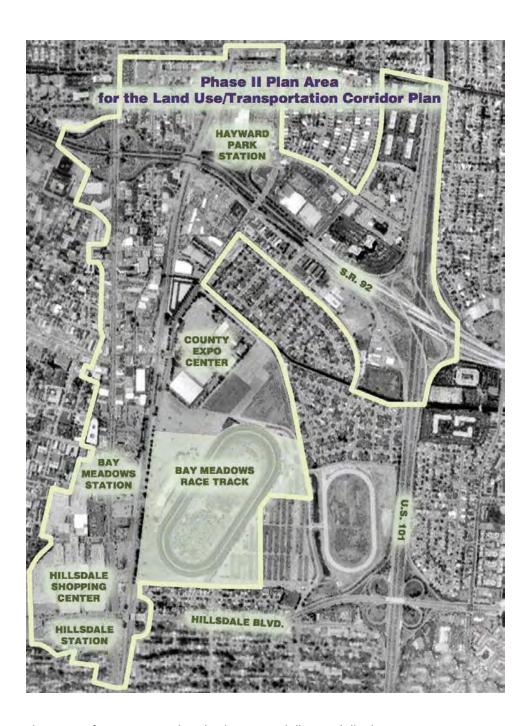

## CITY OF SAN MATEO, CA Bay Meadows Phase 2 Specific Plan

Specific Plan Project Management

Scale

Main Racetrack Area

Date

Summer 2000

Client

Mary Gallagher Former Chief of Planning

Role

Principal, Kendall Planning + Design

The City of San Mateo hired Alison Kendall, Kendall Planning + Design, as project manager for the Bay Meadows 2 Specific Plan. Ms. Kendall prepared an RFP and schedule for the planning process, and assisted with consultant team selection for the associated Corridor Land Use and Transportation Plan. Working in tandem with the City staff project manager of the Corridor Plan, she helped orient the Citizens Advisory Committee and assess relevant planning issues, including key options in the redesign of the train station adjacent to the site.